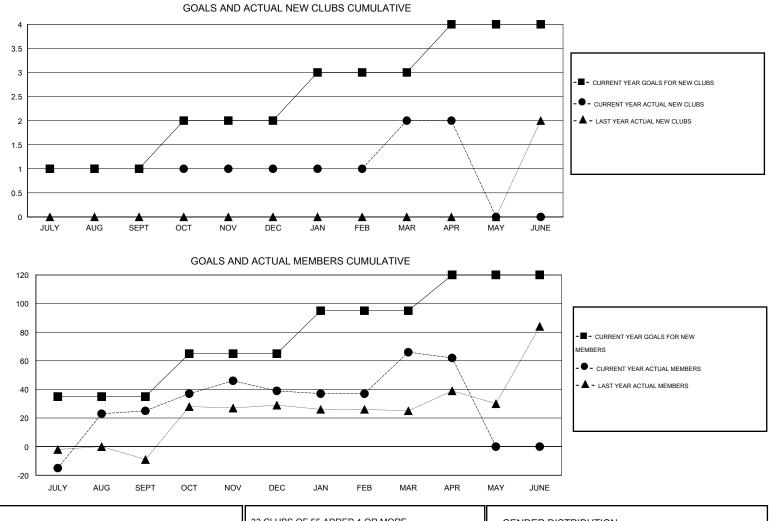

## GMT: Gary Wong

GMT CA 1

| -             |                  | Clubs            |                  |                  | Members<br>RESULTS FOR 2015-2016 |                    |                                     |                    |                  |  |
|---------------|------------------|------------------|------------------|------------------|----------------------------------|--------------------|-------------------------------------|--------------------|------------------|--|
|               | RESU             | TS FOR 2015-2016 | i                |                  |                                  |                    |                                     |                    |                  |  |
| QUARTER       | NEW CLUB<br>GOAL | NEW CLUBS        | DROPPED<br>CLUBS | NET<br>GAIN/LOSS | QUARTER                          | NEW MEMBER<br>GOAL | CHARTER AND<br>NEW MEMBERS<br>ADDED | DROPPED<br>MEMBERS | NET<br>GAIN/LOSS |  |
| JULY/AUG/SEPT | 1                | 1                | 0                | 1                | JULY/AUG/SEPT                    | 35                 | 107                                 | 82                 | 25               |  |
| OCT/NOV/DEC   | 1                | 0                | 1                | -1               | OCT/NOV/DEC                      | 30                 | 54                                  | 40                 | 14               |  |
| JAN/FEB/MAR   | 1                | 1                | 0                | 1                | JAN/FEB/MAR                      | 30                 | 50                                  | 23                 | 27               |  |
| APR/MAY/JUNE  | 1                | 0                | 0                | 0                | APR/MAY/JUNE                     | 25                 | 6                                   | 10                 | -4               |  |